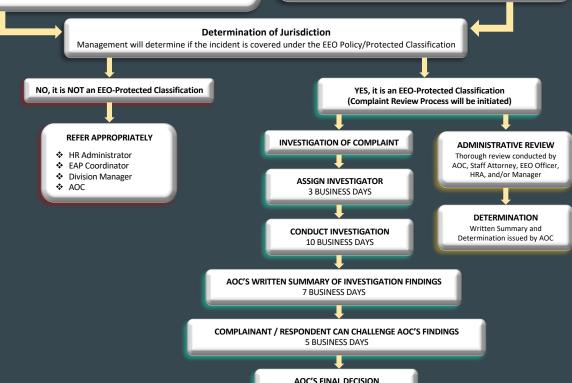

## Employee Reports Complaint/Concern (30 Days)

- Submit an EEO Complaint Form to the EEO Office with a copy to AOC OR
- Notify EEO Office, AOC, HRA, or any Supervisor/Manager \*In writing or oral fashion (if orally, must be documented by individual notified and submitted to EEO Office immediately)

### Supervisor/Team Leader Reports Complaint/Concern

- Submit EEO Reporting Form to the EEO Office immediately
  OR
- · Submit email documenting incident to the EEO Office immediately

**5 BUSINESS DAYS** 

**Incident Occurs**